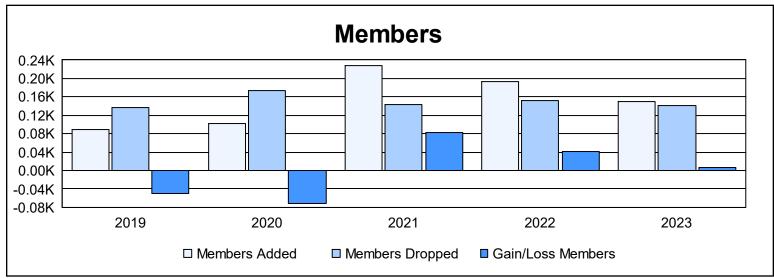

District 27 C2 As of June 2023 Cumulative

| Year      | New<br>Clubs | Dropped<br>Clubs | Gain/<br>Loss<br>Clubs | New<br>Members | Charter<br>Members | Reinstate<br>Members | Transfer<br>Members | Total<br>Member<br>Added | Total<br>Members<br>Dropped | Gain/<br>Loss<br>Members |
|-----------|--------------|------------------|------------------------|----------------|--------------------|----------------------|---------------------|--------------------------|-----------------------------|--------------------------|
| 2018-2019 | 0            | 4                | -4                     | 76             | 2                  | 5                    | 5                   | 88                       | 137                         | -49                      |
| 2019-2020 | 0            | 1                | -1                     | 89             | 0                  | 9                    | 5                   | 103                      | 174                         | -71                      |
| 2020-2021 | 2            | 0                | 2                      | 153            | 65                 | 6                    | 3                   | 227                      | 144                         | 83                       |
| 2021-2022 | 0            | 1                | -1                     | 182            | 0                  | 4                    | 7                   | 193                      | 151                         | 42                       |
| 2022-2023 | 0            | 0                | 0                      | 138            | 0                  | 7                    | 4                   | 149                      | 142                         | 7                        |
| Average   | 0            | 1                | -1                     | 128            | 13                 | 6                    | 5                   | 152                      | 150                         | 2                        |