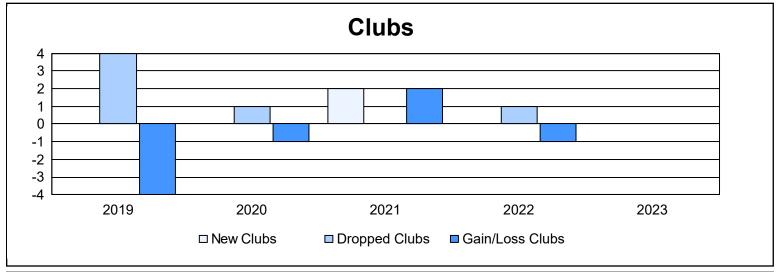

District 27 C2 As of June 2023 Cumulative

| Year      | New<br>Clubs | Dropped<br>Clubs | Gain/<br>Loss<br>Clubs | New<br>Members | Charter<br>Members | Reinstate<br>Members | Transfer<br>Members | Total<br>Member<br>Added | Total<br>Members<br>Dropped | Gain/<br>Loss<br>Members |
|-----------|--------------|------------------|------------------------|----------------|--------------------|----------------------|---------------------|--------------------------|-----------------------------|--------------------------|
| 2018-2019 | 0            | 4                | -4                     | 76             | 2                  | 5                    | 5                   | 88                       | 137                         | -49                      |
| 2019-2020 | 0            | 1                | -1                     | 89             | 0                  | 9                    | 5                   | 103                      | 174                         | -71                      |
| 2020-2021 | 2            | 0                | 2                      | 153            | 65                 | 6                    | 3                   | 227                      | 144                         | 83                       |
| 2021-2022 | 0            | 1                | -1                     | 182            | 0                  | 4                    | 7                   | 193                      | 151                         | 42                       |
| 2022-2023 | 0            | 0                | 0                      | 138            | 0                  | 7                    | 4                   | 149                      | 142                         | 7                        |
| Average   | 0            | 1                | -1                     | 128            | 13                 | 6                    | 5                   | 152                      | 150                         | 2                        |